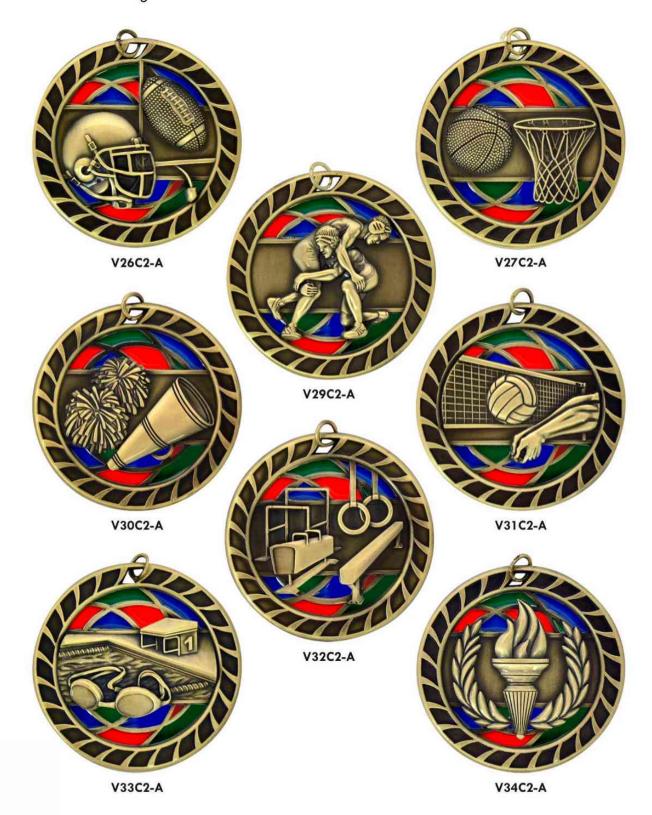

### 2" Center Medals - Ø 70mm

- · Finish can be Hand Polished or Barrel Plated.
- · Available in Shiny Gold, Shiny Silver, Shiny Bronze, Anti-Gold, Anti-Silver & Anti-Bronze.
- · Customer's designs are welcome.