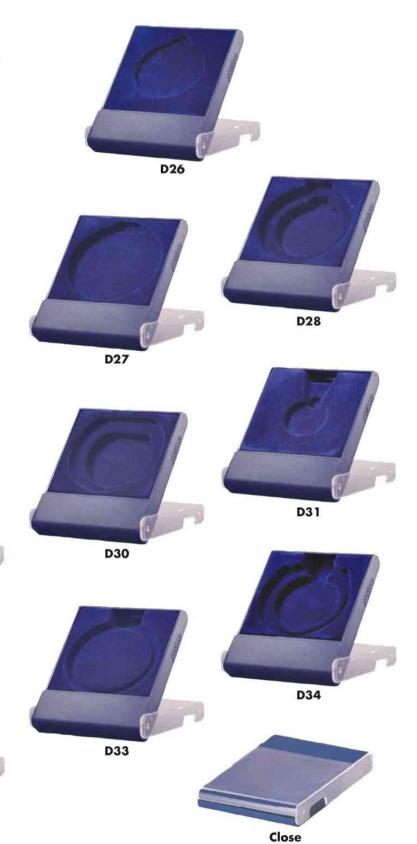

### **Medal Boxes**

· Box size: 115 X 85 (mm).

| D26 | Recess 50 (mm)    |
|-----|-------------------|
| D27 | Recess 70 (mm)    |
| D28 | Recess 50/70 (mm) |
| D29 | Recess 50/60 (mm) |
| D30 | Recess 50/70 (mm) |
| D31 | Recess 32 (mm)    |
| D32 | Recess 50 (mm)    |
| D33 | Recess 70 (mm)    |
| D34 | Recess 50/70 (mm) |

D29

D32