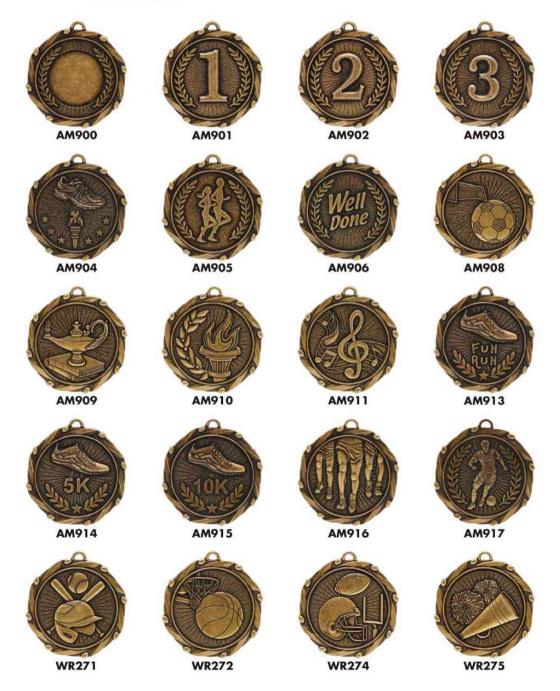

### 1" Center Medals - Ø 50mm

- · Finish can be Hand Polished or Barrel Plated.
- · Available in Shiny Gold, Shiny Silver, Shiny Bronze, Anti-Gold, Anti-Silver & Anti-Bronze.
- · Customer's designs are welcome.