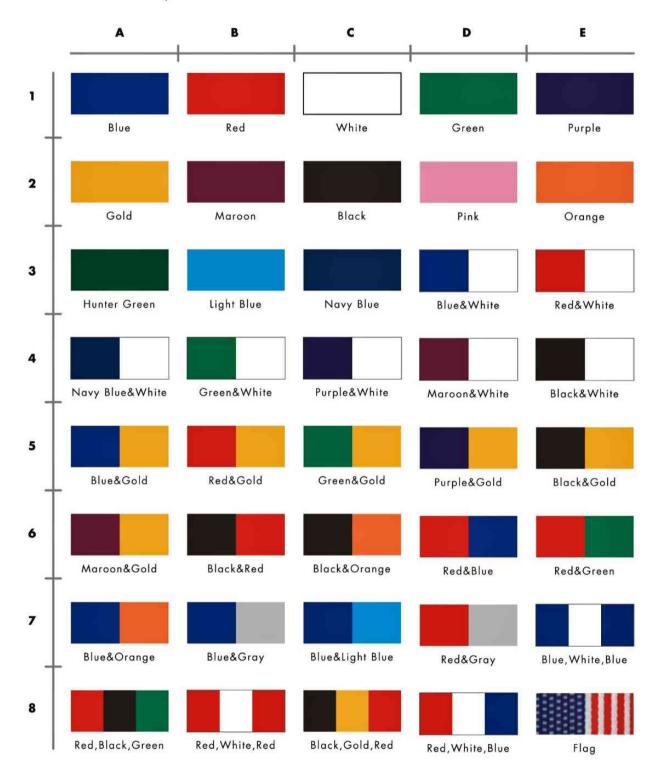

## **Color Reference for Neck Ribbons & Drapes**

· Available in any color combination.