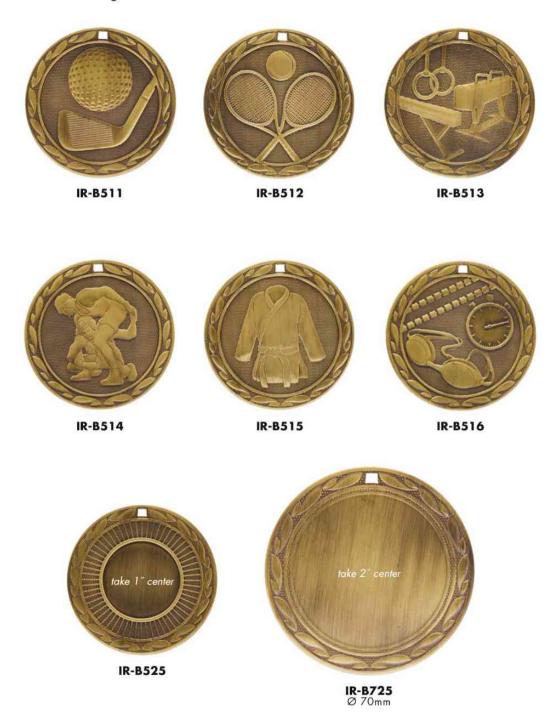

### 2" Center Medals - Ø 70mm

- · Finish can be Hand Polished or Barrel Plated.
- · Available in Shiny Gold, Shiny Silver, Shiny Bronze, Anti-Gold, Anti-Silver & Anti-Bronze.
- · Customer's designs are welcome.

### 2" Center Medals - Ø 70mm