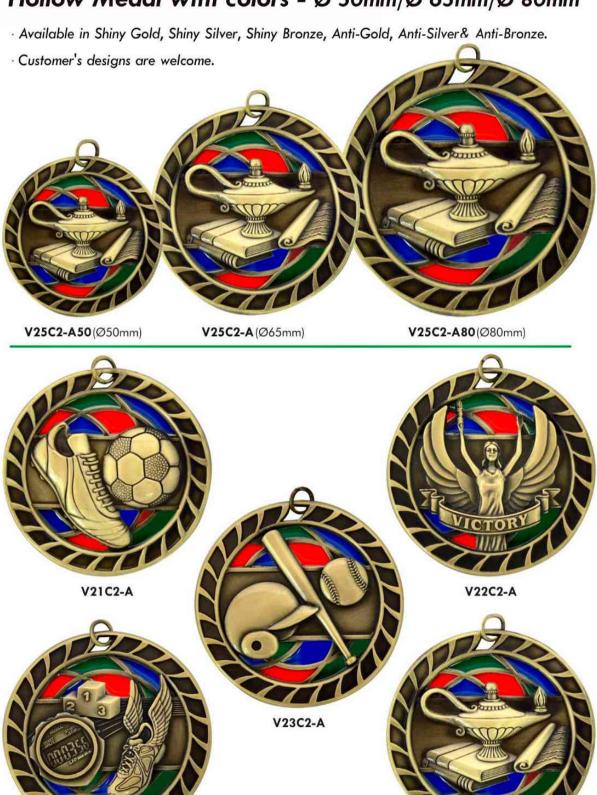

### Hollow Medal with colors - Ø 50mm/Ø 65mm/Ø 80mm

V24C2-A V25C2-A

### Hollow Medals with colors - Ø 50mm/Ø 65mm/Ø 80mm

- · Available in Shiny Gold, Shiny Silver, Shiny Bronze, Anti-Gold, Anti-Silver& Anti-Bronze.
- · Customer's designs are welcome.