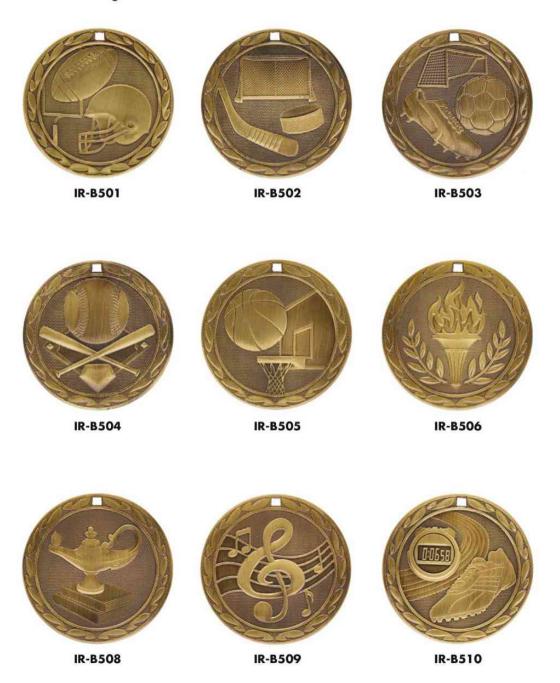

#### 1" Center Medals

- · Finish can be Hand Polished or Barrel Plated.
- · Available in Shiny Gold, Shiny Silver, Shiny Bronze, Anti-Gold, Anti-Silver & Anti-Bronze.

### 1" Center Medals - Ø 50mm

- · Finish can be Hand Polished or Barrel Plated.
- · Available in Shiny Gold, Shiny Silver, Shiny Bronze, Anti-Gold, Anti-Silver & Anti-Bronze.
- · Customer's designs are welcome.