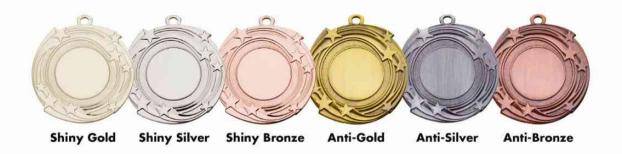

### Standard Finishes on Medals

- · Available in Shiny Gold, Shiny Silver, Shiny Bronze, Anti-Gold, Anti-Silver & Anti-Bronze.
- · Laserable silk screen printing is optional on reverse side.
- · Customer's designs are welcome.