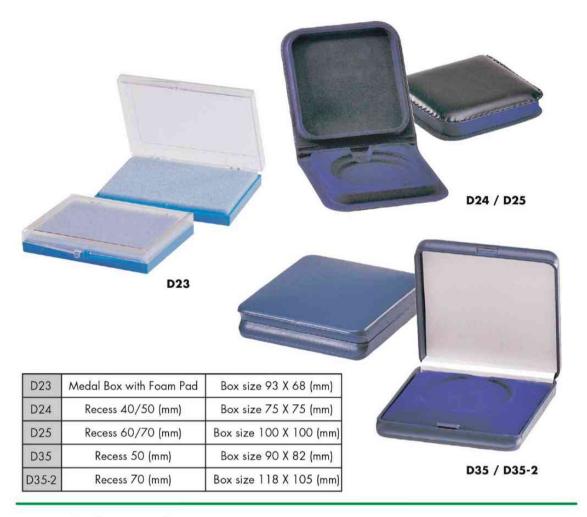

### **Medal Boxes**

· Box size: 115 X 85 (mm).

| D26 | Recess 50 (mm)    |
|-----|-------------------|
| D27 | Recess 70 (mm)    |
| D28 | Recess 50/70 (mm) |
| D29 | Recess 50/60 (mm) |
| D30 | Recess 50/70 (mm) |
| D31 | Recess 32 (mm)    |
| D32 | Recess 50 (mm)    |
| D33 | Recess 70 (mm)    |
| D34 | Recess 50/70 (mm) |