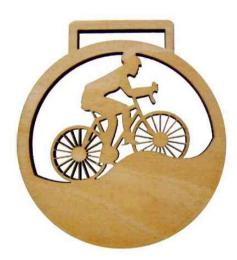

n printing is optional on reverse side.
- · Customer's designs are welcome.



**IR-F5212** Volleyball



IR-F5212A Volleyball



IR-F5422 Softball



IR-F5422A Softball

### Iron Medals with UV printing - Ø 50mm

- · Available in Shiny Gold, Shiny Silver, Shiny Bronze, Anti-Gold, Anti-Silver & Anti-Bronze.
- · Laserable silk screen printing is optional on reverse side.
- · Customer's designs are welcome.



## Iron Medals with UV printing - Ø 50mm

- · Available in Shiny Gold, Shiny Silver, Shiny Bronze, Anti-Gold, Anti-Silver & Anti-Bronze.
- · Laserable silk screen printing is optional on reverse side.
- · Customer's designs are welcome.



### Iron Color Medals - Ø 50mm

· Customer's designs are welcome.



# **Eco Friendly**

#### Wooden Medals

· Customer's designs are welcome.







### RPET Neck Ribbons "V" Sewn

- · Avalilable in any color combination.
- Made of Recycled Polyester.





# **Presentation Boxes**

### **Medal Boxes**

· Box size: 115 X 85 (mm).

| D26 | Recess 50 (mm)    |
|-----|-------------------|
| D27 | Recess 70 (mm)    |
| D28 | Recess 50/70 (mm) |
| D29 | Recess 50/60 (mm) |
| D30 | Recess 50/70 (mm) |
| D31 | Recess 32 (mm)    |
| D32 | Recess 50 (mm)    |
| D33 | Recess 70 (mm)    |
| D34 | Recess 50/70 (mm) |

D29

D32



# **Presentation Boxes**

#### **Medal Boxes**



#### **Medal Pouches**



# Ribbons

#### **Neck Ribbons "V" Sewn**

· Available in any color combination.



#### **Printed Neck Ribbons**

· Your special artwork or unique logo is welcome.



#### Sublimated Neck Ribbons

· Your special artwork or unique logo is welcome