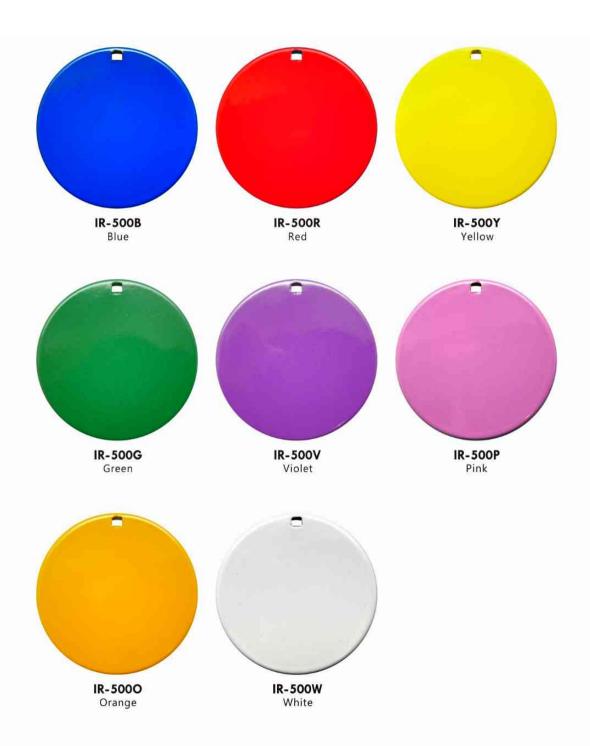

ver, Shiny Bronze, Anti-Gold, Anti-Silver & Anti-Bronze.
- · Laserable silk screen printing is optional on reverse side.
- · Customer's designs are welcome.



**IR-F5212** Volleyball



IR-F5212A Volleyball



IR-F5422 Softball



IR-F5422A Softball

### Iron Medals with UV printing - Ø 50mm

- · Available in Shiny Gold, Shiny Silver, Shiny Bronze, Anti-Gold, Anti-Silver & Anti-Bronze.
- · Laserable silk screen printing is optional on reverse side.
- · Customer's designs are welcome.



## Iron Medals with UV printing - Ø 50mm

- · Available in Shiny Gold, Shiny Silver, Shiny Bronze, Anti-Gold, Anti-Silver & Anti-Bronze.
- · Laserable silk screen printing is optional on reverse side.
- · Customer's designs are welcome.



### Iron Color Medals - Ø 50mm

· Customer's designs are welcome.



# **Eco Friendly**

#### Wooden Medals

· Customer's designs are welcome.







### RPET Neck Ribbons "V" Sewn

- · Avalilable in any color combination.
- Made of Recycled Polyester.





# **Presentation Boxes**

### **Medal Boxes**

· Box size: 115 X 85 (mm).

| D26 | Recess 50 (mm)    |
|-----|-------------------|
| D27 | Recess 70 (mm)    |
| D28 | Recess 50/70 (mm) |
| D29 | Recess 50/60 (mm) |
| D30 | Recess 50/70 (mm) |
| D31 | Recess 32 (mm)    |
| D32 | Recess 50 (mm)    |
| D33 | Recess 70 (mm)    |
| D34 | Recess 50/70 (mm) |

D29

D32



# **Presentation Boxes**

#### **Medal Boxes**



#### **Medal Pouches**



# Ribbons

#### **Neck Ribbons "V" Sewn**

· Available in any color combination.



#### **Printed Neck Ribbons**

· Your special artwork or unique logo is welcome.