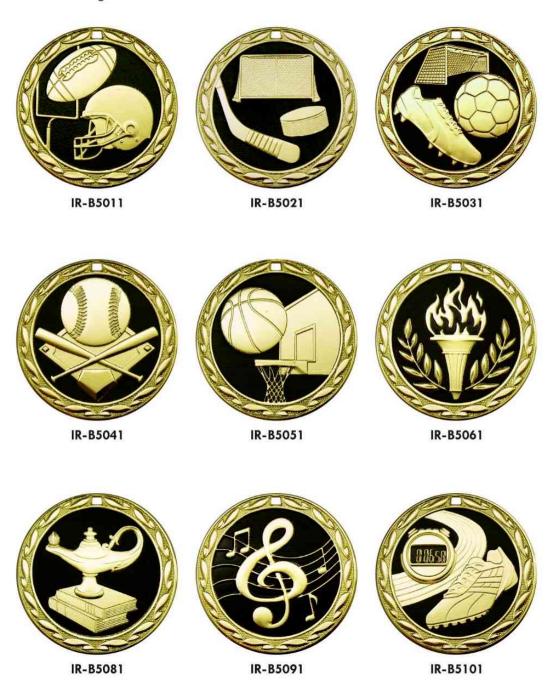

## **Die-cast Medals**

### Standard Finishes on Medals

- · Available in Shiny Gold, Shiny Silver, Shiny Bronze, Anti-Gold, Anti-Silver & Anti-Bronze.
- · Laserable silk screen printing is optional on reverse side.
- · Customer's designs are welcome.

#### 1" Center Medals

- · Available in Shiny Gold, Shiny Silver, Shiny Bronze, Anti-Gold, Anti-Silver & Anti-Bronze.
- · Laserable silk screen printing is optional on reverse side.
- · Customer's designs are welcome.