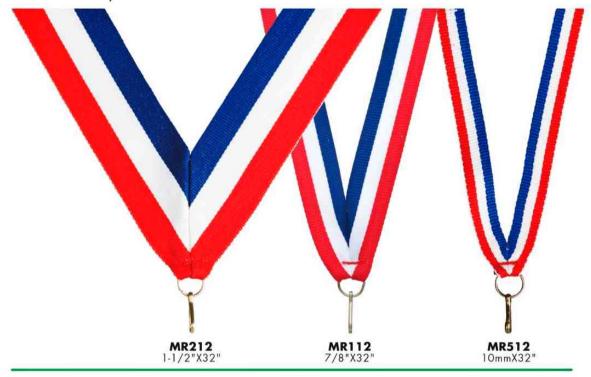

are welcome.



### Iron Color Medals - Ø 50mm

· Customer's designs are welcome.



# **Eco Friendly**

#### Wooden Medals

· Customer's designs are welcome.







### RPET Neck Ribbons "V" Sewn

- · Avalilable in any color combination.
- Made of Recycled Polyester.





# **Presentation Boxes**

### **Medal Boxes**

· Box size: 115 X 85 (mm).

| D26 | Recess 50 (mm)    |
|-----|-------------------|
| D27 | Recess 70 (mm)    |
| D28 | Recess 50/70 (mm) |
| D29 | Recess 50/60 (mm) |
| D30 | Recess 50/70 (mm) |
| D31 | Recess 32 (mm)    |
| D32 | Recess 50 (mm)    |
| D33 | Recess 70 (mm)    |
| D34 | Recess 50/70 (mm) |

D29

D32



# **Presentation Boxes**

#### **Medal Boxes**



#### **Medal Pouches**



# Ribbons

#### **Neck Ribbons "V" Sewn**

· Available in any color combination.



#### **Printed Neck Ribbons**

· Your special artwork or unique logo is welcome.



#### Sublimated Neck Ribbons

· Your special artwork or unique logo is welcome.



## Ribbons \_\_

## **Color Reference for Neck Ribbons & Drapes**

· Available in any color combination.