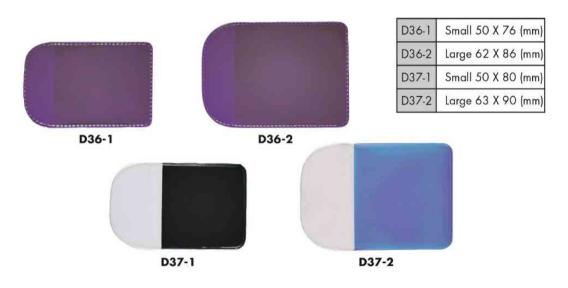

Laserable silk screen printing is optional on reverse side.
- · Customer's designs are welcome.



### Iron Color Medals - Ø 50mm

· Customer's designs are welcome.



# **Eco Friendly**

#### Wooden Medals

· Customer's designs are welcome.







### RPET Neck Ribbons "V" Sewn

- · Avalilable in any color combination.
- Made of Recycled Polyester.





# **Presentation Boxes**

### **Medal Boxes**

· Box size: 115 X 85 (mm).

| D26 | Recess 50 (mm)    |
|-----|-------------------|
| D27 | Recess 70 (mm)    |
| D28 | Recess 50/70 (mm) |
| D29 | Recess 50/60 (mm) |
| D30 | Recess 50/70 (mm) |
| D31 | Recess 32 (mm)    |
| D32 | Recess 50 (mm)    |
| D33 | Recess 70 (mm)    |
| D34 | Recess 50/70 (mm) |

D29

D32



# **Presentation Boxes**

#### **Medal Boxes**



#### **Medal Pouches**



# Ribbons

#### **Neck Ribbons "V" Sewn**

· Available in any color combination.



#### **Printed Neck Ribbons**

· Your special artwork or unique logo is welcome.



#### Sublimated Neck Ribbons

· Your special artwork or unique logo is welcome.



## Ribbons \_\_

## **Color Reference for Neck Ribbons & Drapes**

· Available in any color combination.