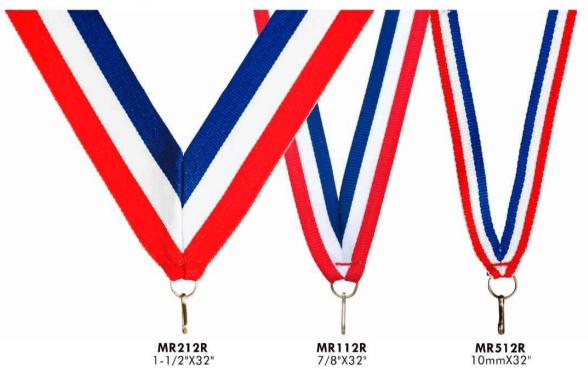

-F5212A Volleyball



IR-F5422 Softball



IR-F5422A Softball

### Iron Medals with UV printing - Ø 50mm

- · Available in Shiny Gold, Shiny Silver, Shiny Bronze, Anti-Gold, Anti-Silver & Anti-Bronze.
- · Laserable silk screen printing is optional on reverse side.
- · Customer's designs are welcome.



## Iron Medals with UV printing - Ø 50mm

- · Available in Shiny Gold, Shiny Silver, Shiny Bronze, Anti-Gold, Anti-Silver & Anti-Bronze.
- · Laserable silk screen printing is optional on reverse side.
- · Customer's designs are welcome.



### Iron Color Medals - Ø 50mm

· Customer's designs are welcome.



# **Eco Friendly**

#### Wooden Medals

· Customer's designs are welcome.







### RPET Neck Ribbons "V" Sewn

- · Avalilable in any color combination.
- Made of Recycled Polyester.





# **Presentation Boxes**

### **Medal Boxes**

· Box size: 115 X 85 (mm).

| D26 | Recess 50 (mm)    |
|-----|-------------------|
| D27 | Recess 70 (mm)    |
| D28 | Recess 50/70 (mm) |
| D29 | Recess 50/60 (mm) |
| D30 | Recess 50/70 (mm) |
| D31 | Recess 32 (mm)    |
| D32 | Recess 50 (mm)    |
| D33 | Recess 70 (mm)    |
| D34 | Recess 50/70 (mm) |

D29

D32



# **Presentation Boxes**

#### **Medal Boxes**



#### **Medal Pouches**



# Ribbons

#### **Neck Ribbons "V" Sewn**

· Available in any color combination.



#### **Printed Neck Ribbons**

· Your special artwork or unique logo is welcome.



#### Sublimated Neck Ribbons

· Your special artwork or unique logo is welcome.



## Ribbons \_\_

## **Color Reference for Neck Ribbons & Drapes**

· Available in any color combination