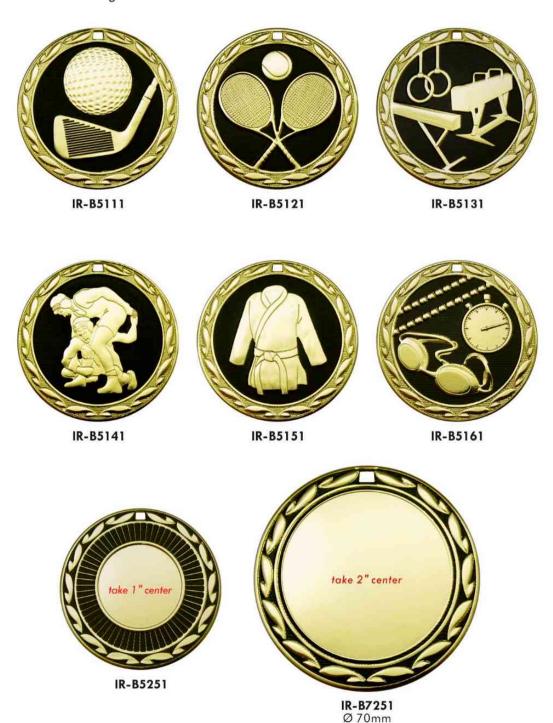

### 2" Center Medals - Ø 70mm

- · Finish can be Hand Polished or Barrel Plated.
- · Available in Shiny Gold, Shiny Silver, Shiny Bronze, Anti-Gold, Anti-Silver & Anti-Bronze.
- · Customer's designs are welcome.

#### 1" Center Medals

- · Finish can be Hand Polished or Barrel Plated.
- · Available in Shiny Gold, Shiny Silver, Shiny Bronze, Anti-Gold, Anti-Silver & Anti-Bronze.

### 1" Center Medals - Ø 50mm

- · Finish can be Hand Polished or Barrel Plated.
- · Available in Shiny Gold, Shiny Silver, Shiny Bronze, Anti-Gold, Anti-Silver & Anti-Bronze.
- · Customer's designs are welcome.