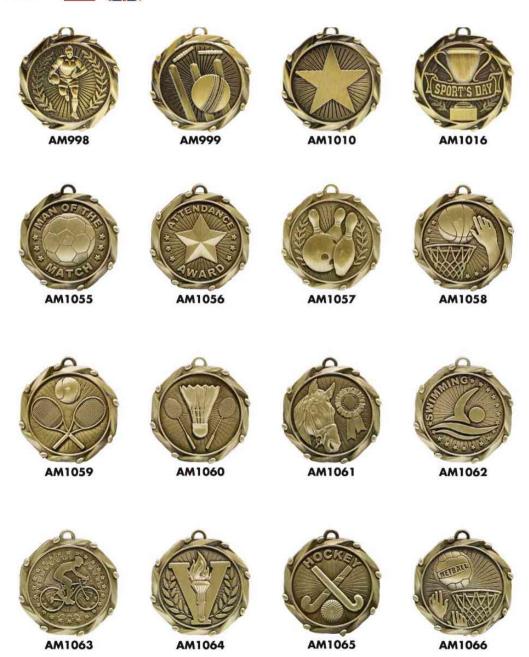

#### Ø 50mm

- · Available in Shiny Gold, Shiny Silver, Shiny Bronze, Anti-Gold, Anti-Silver & Anti-Bronze.
- · Laserable silk screen printing is optional on reverse side.
- · Customer's designs are welcome.